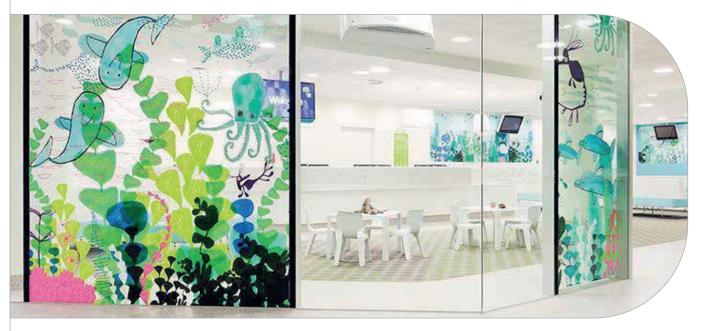

## ABOUT

Crystal Clear is a transparent print film designed to produce window graphics. The crystal clear polymeric PVC face film and the ultra-clear solvent based semi-permanent adhesive, allow the film to be almost invisible when applied. The high gloss surface of the film adds depth and vibrancy to the print.

Ask for a sample > samples@iSee2.eu

**Typical applications:** Printed window graphics for retail stores, supermarkets, hospitals, nurseries, offices, home environment,...

Groendreef 35 9880 Aalter, Belgium T +32 9 216 67 00 E info@iSee2.eu W www.iSee2.eu