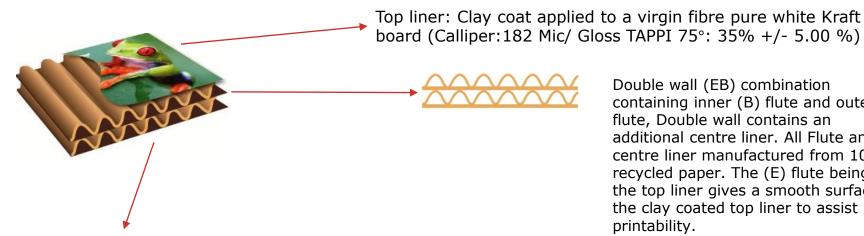

## **Abbey**Screen

Data sheet: Order grade: 190DP/150D (EB)

Reverse Liner: White Top Test (100% recycled material) liner

Double wall (EB) combination containing inner (B) flute and outer (E) flute, Double wall contains an additional centre liner. All Flute and centre liner manufactured from 100% recycled paper. The (E) flute being to the top liner gives a smooth surface to the clay coated top liner to assist printability.