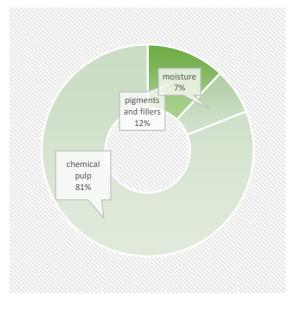

### PRODUCT COMPOSITION

This product contains biomass carbon, equivalentto1485kg of CO2 per tonne of product.

Phone +46 73 539 09 19 e-mail Ebba.Ingvarsson@lessebopaper.com