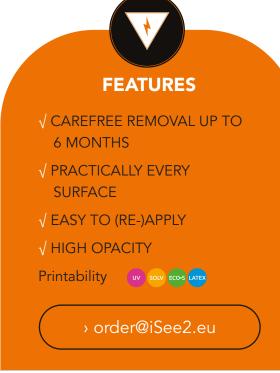

## **ABOUT**

StrongTouch Supreme is an opaque polymeric vinyl, printable with the full range of printing methods: UV, (eco)solvent and latex inks. This product has a satin white face film and conforms very well to irregular surfaces due to its specially formulated plasticizers. StrongTouch Supreme boasts a very high-performant 50 micron adhesive which will stick to hard to adhere and low energy surfaces while still remaining removable for up to 6 months. StrongTouch Supreme is the most versatile solution for both indoor and outdoor applications.