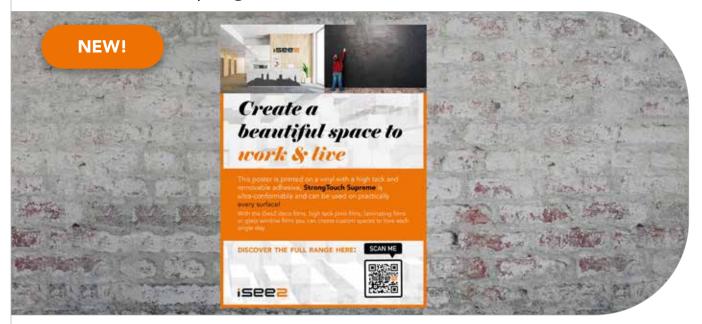

## **ABOUT**

StrongTouch Supreme is an opaque polymeric vinyl, printable with the full range of printing methods: UV, (eco)solvent and latex inks. This product has a satin white face film and conforms very well to irregular surfaces due to its specially formulated plasticizers. StrongTouch Supreme boasts a very high-performant 50 micron adhesive which will stick to hard to adhere and low energy surfaces while still remaining removable for up to 6 months. StrongTouch Supreme is the most versatile solution for both indoor and outdoor applications.

## **Typical applications:**

Long-term indoor & outdoor use, general signage graphics, painted and textured surfaces, brick walls, carpets and textiles, industrial applications,...

Groendreef 35 9880 Aalter, Belgium T +32 9 216 67 00 E info@iSee2.eu W www.iSee2.eu