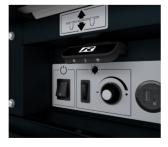

## **KEY FEATURES**

- Updated model with improved dimmable illumination (LED) and storage trays
- Optimized media holder on bed end.
- Integrated USB A & C ports
- Open construction allows storage underneath
- Smart electronic height adjustment for a tailored experience.
- Wide range of options
- Ergonomic traverse