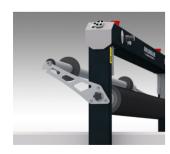

## **KEY FEATURES**

- Updated model with improved dimmable illumination (LED) and storage trays
- Optimized media holder on bed end.
- Integrated USB A & C ports
- Open construction allows storage underneath
- Smart electronic height adjustment for a tailored experience.
- Wide range of options
- Ergonomic traverse

ROLLSROLLER SIGNATURE Plus is our new model and the perfect match for the modern sign shop.

It offers superior ergonomics, smart useful features and a platform that will allow you to upgrade whenever you need. With a strong welded frame of steel, dimmable Led, smart electronic height adjustment together with the new improved media holders for the short side and glide beam, the Signature Plus will become your new faithful partner for many years.