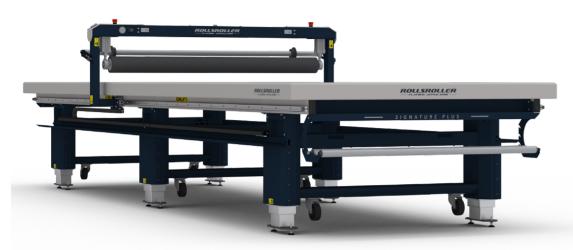

ROLLSROLLER SIGNATURE Plus is our new model and the perfect match for the modern sign shop.

It offers superior ergonomics, smart useful features and a platform that will allow you to upgrade whenever you need. With a strong welded frame of steel, dimmable Led, smart electronic height adjustment together with the new improved media holders for the short side and glide beam, the Signature Plus will become your new faithful partner for many years.

## **KEY FEATURES**

- Updated model with improved dimmable illumination (LED) and storage trays
- Optimized media holder on bed end.
- Integrated USB A & C ports
- Open construction allows storage underneath
- Smart electronic height adjustment for a tailored experience.
- Wide range of options
- Ergonomic traverse