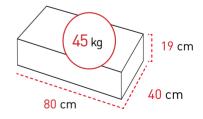

64 x 64 x 127 cm 5 m wide 250 kg - with 2 Jumbo

350 kg - with 3 Jumbo

Flat packaging

Use it with CompactLifter or QuickLifter.

Carretera Font Roja 23 03801 Alcoy (Alicante) SPAIN