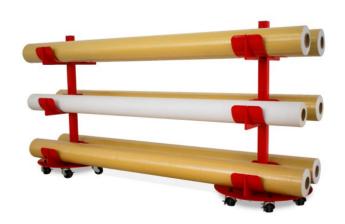

You can also use three Jumbo Rolls Transporters for heavier rolls or 5 meters-long rolls to avoid deformations.

Note that heavier rolls should be stored on the Jumbo lowest position.

2 Jumbo Rolls Tansporters 1200 kg

LOADING CAPACITY

**3 Jumbo** Rolls Transporters 1800 kg

LOADING CAPACITY

**REF**: PHTIJB6

Locking wheels

\*Necessary to order at least 2

**Product dimensions** For rolls up to:

Max. loading capacity per position: