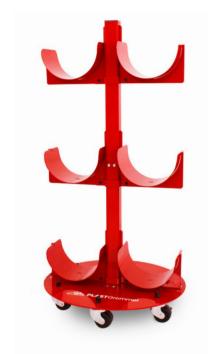

## The perfect solution to store & transport wide format rolls.

Jumbo Rolls Transporter has been specifically designed for large size rolls. It is possible to use it for storage in a fixed position as well as to move it around your print shop.

You can also use three Jumbo Rolls Transporters for heavier rolls or 5 meters-long rolls to avoid deformations.

Note that heavier rolls should be stored on the Jumbo lowest position.

2 Jumbo Rolls Tansporters 1200 kg

LOADING CAPACITY

**3 Jumbo** Rolls Transporters 1800 kg

LOADING CAPACITY

**REF**: PHTIJB6

Locking wheels

\*Necessary to order at least 2

**Product dimensions** For rolls up to:

Max. loading capacity per position: