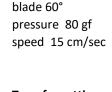

settings

Suggested cutting

 Transfer settings
15 seconds at 155°C (311°F) medium pressure (3-4 bar)

Washing temperature

Dry cleaning

Tumble dryer