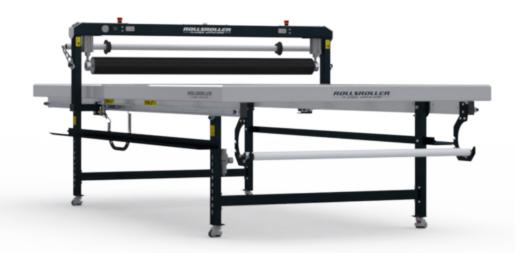

**ROLLSROLLER** SIGNATURE is our newest member that gives you access to the ROLLSROLLER production

It comes flat packed for access to any sign shop environment.

With a low investment cost, quick installation and easy operation, it gives you all the conditions to produce quality products and profitable sign making for many years. The optimized media holder on the bed end allows the operator to facilitate all four sides of the table and also for storage of vinyl etc.

## **ROLLSROLLER®** SIGNATURE 360/170S

| MODEL NAME                                    | ROLLSROLLER 360/170S         |
|-----------------------------------------------|------------------------------|
| Part No.                                      | 122-005                      |
| Model type                                    | Signature                    |
| Flatbed Length                                | 3640 mm / 11 ft. 11,3 in.    |
| Flatbed Width                                 | 1700 mm / 5 ft. 6,9 in.      |
| Length of working area                        | 3340 mm / 10 ft. 11,5 in.    |
| Width of working area (Roller width)          | 1630 mm / 5 ft. 4,2 in.      |
| Work height Flatbed                           | 875 mm / 2 ft. 10,4 in.      |
| Overall width incl. mounted Glide Beam        | 1970 mm / 6 ft. 5,6 in.      |
| Overall height incl. mounted Glide Beam       | 1335 mm / 4 ft. 4,6 in.      |
| Weight Flatbed Applicator                     |                              |
| Flatbed surface                               | Tempered glass + Cutting Mat |
| Electrical Voltage                            | 110-250VAC, 50-60Hz          |
| Required air supply                           | 6-8 bar / 87-116 psi         |
| Set pressure during operation                 | 3-5 bar / 43,5-72,5 psi      |
| Packing weight (Flatbed Applicator + package) |                              |
| Package Flatbed Applicator (LxWxH)            |                              |
| Wheels                                        | Yes (4)                      |
| Warranty                                      | 5 year limited warranty *    |
| User Manual                                   | ENG                          |